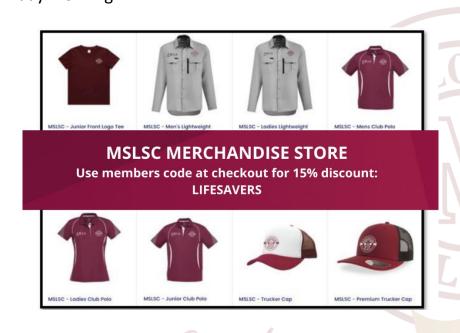

## Mooloolaba Surf Life Saving Club ONLINE MERCHANDISE STORE – NOW LAUNCHED!

Accessed via the member's page of our Club's website https://mooloolabaslsc.com.au/members-page/

Member's discount of 15% applied at checkout using the following discount code:

## **LIFESAVERS**