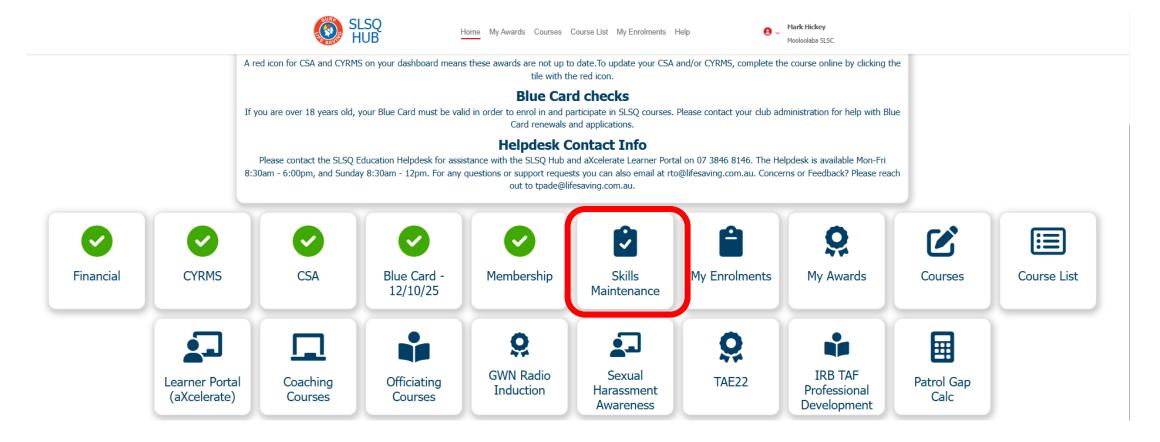

|
|                                              |                                                                                                                          |
| Endorsed Delegate's Signature:               |                                                                                                                          |
|                                              |                                                                                                                          |

Everyone will need to do the "GWN radio induction" before the new radios are issued. We recommend waiting until we know more as the delivery date is unknown.



#### Now click on the skills maintenance box.



#### Click on the training library box



# The courses that you need to do BEFORE you attend a skills maintenance session are all in the SKILLS MAINTENANCE 2024 box. MUST COMPLETE.



# You may need to do multiple courses or just one. If you need help, ask before attending Skills Maintenance



# After you have completed the theory, enrol for the skills maintenance practical sessions.



Enter Mooloolaba in as your search option and pick the courses you need to attend. Note that you need approval from the CTO to attend at different locations. Click on the session and select all the courses that you need to attend. Note that some of them may be on different days. Click on the day, then the course that you need to enrol in.

|                                             |