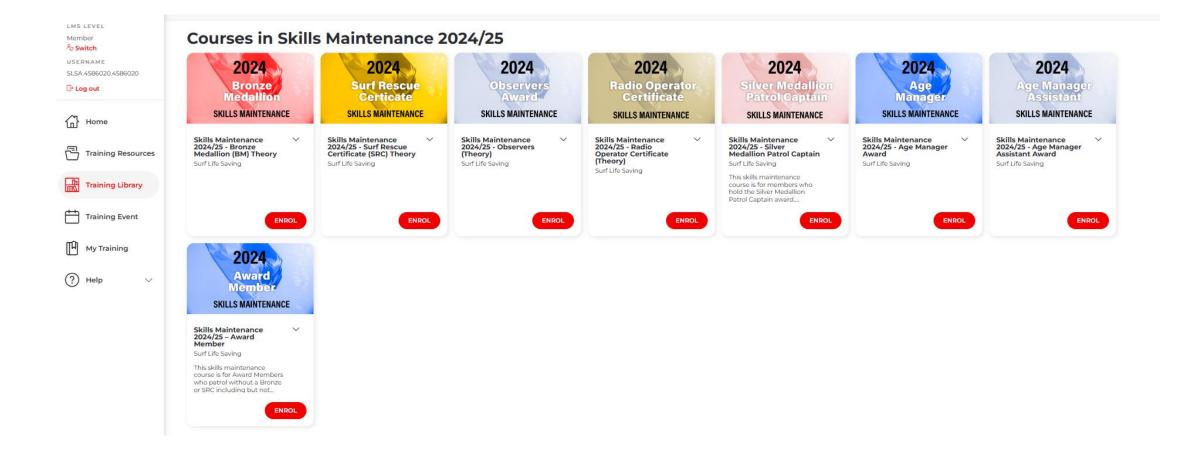

# The courses that you need to do BEFORE you attend a skills maintenance session are all in the SKILLS MAINTENANCE 2024 box. MUST COMPLETE.

# You may need to do multiple courses or just one. If you need help, ask before attending Skills Maintenance

# After you have completed the theory, enrol for the skills maintenance practical sessions.

Enter Mooloolaba in as your search option and pick the courses you need to attend. Note that you need approval from the CTO to attend at different locations. Click on the session and select all the courses that you need to attend. Note that some of them may be on different days. Click on the day, then the course that you need to enrol in.