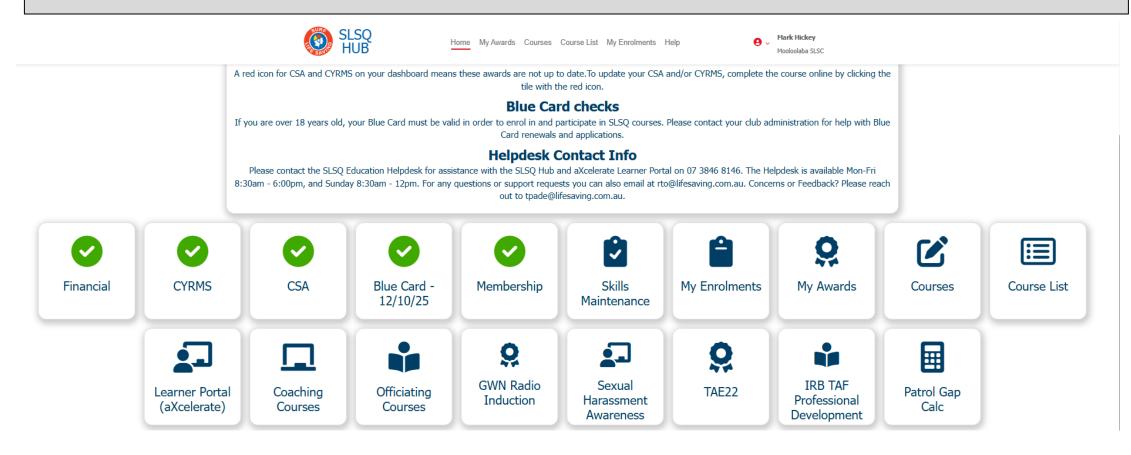

#### For Mooloolaba Club Members

To begin, log in to your **SLS Members Area**. Once signed in, go to **eLearning** to access the **SLSQ Hub**.

You must have green ticks on Financial, CRYMS, CSA, Blue Card, and Membership to attend Skills Maintenance.

#### Now click on the skills maintenance box.