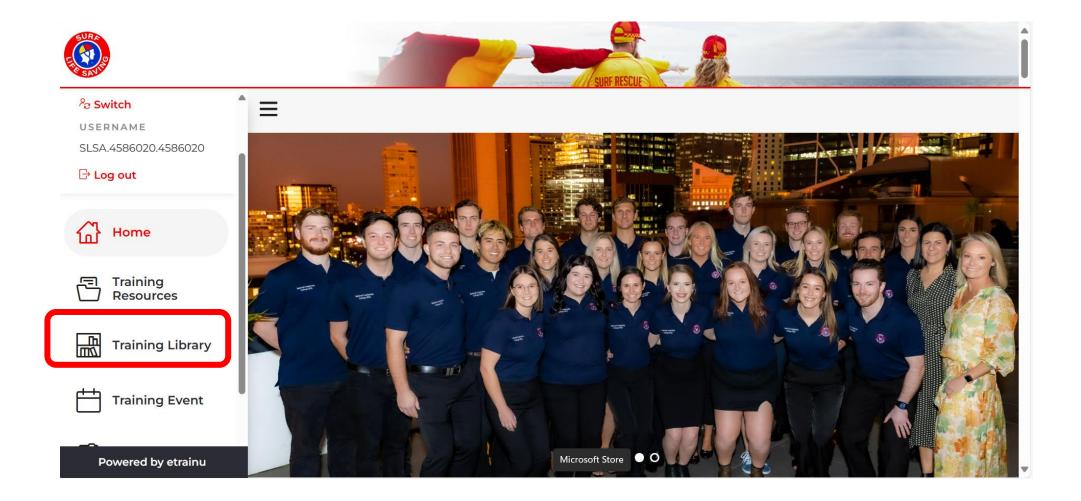

|
|                                              |                                                                                                                          |
| Endorsed Delegate's Signature:               |                                                                                                                          |
|                                              |                                                                                                                          |

Everyone will need to do the "GWN radio induction" before the new radios are issued. We recommend waiting until we know more as the delivery date is unknown.



#### Now click on the skills maintenance box.



#### Click on the training library box



# The courses that you need to do BEFORE you attend a skills maintenance session are all in the SKILLS MAINTENANCE 2024 box. MUST COMPLETE.



# You may need to do multiple courses or just one. If you need help, ask before attending Skills Maintenance



# After you have completed the theory, enrol for the skills maintenance practical sessions.



Enter Mooloolaba in as your search option and pick the courses you need to attend. Note that you need approval from the CTO to attend at different locations. Click on the session and select all the courses that you need to attend. Note that some of them may be on different days. Click on the day, then the course that you need to enrol in.

|                                             |