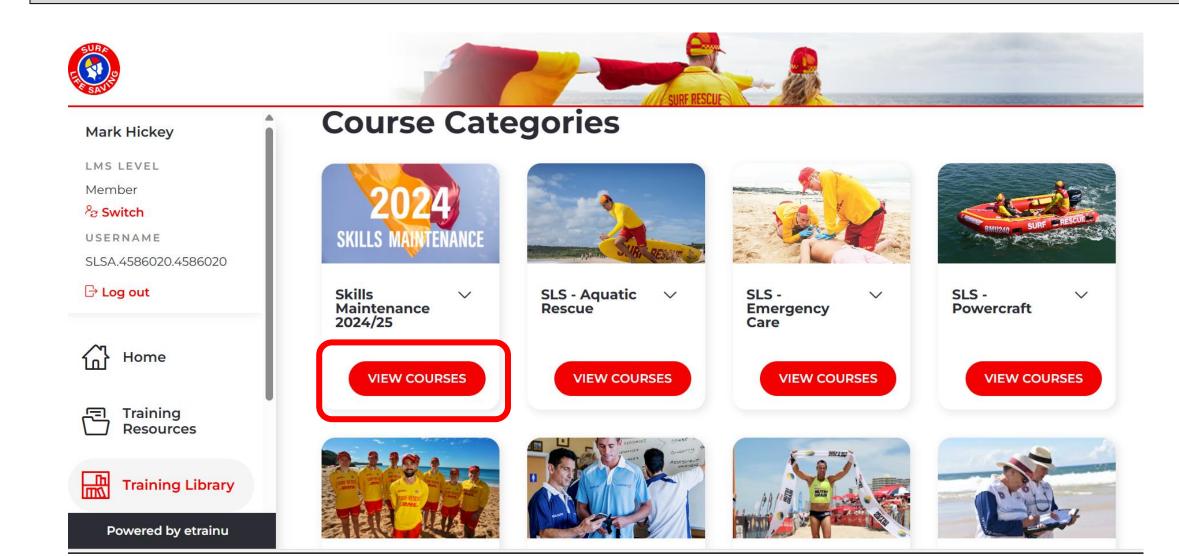

#### Click on the training library box

# The courses that you need to do BEFORE you attend a skills maintenance session are all in the SKILLS MAINTENANCE 2024 box. MUST COMPLETE.